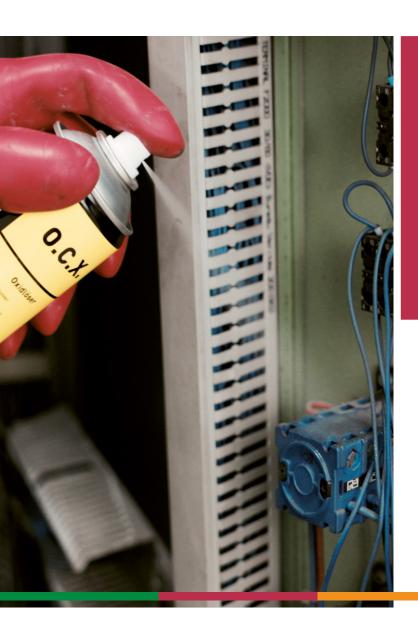

#### **Properties**

**Rivolta O.C.X.** is an economical and highly effective cleaning agent for all kinds of electrical contacts, on which oxide and sulphide layers have formed (contact spray). **O.C.X.** even dissolves very hard oxide and sulphide layers as well as resinified oils and greases, metal abrasion and others.

With the help of **O.C.X.** disturbances are eliminated, which were caused by improper high transition resistances and false contact making.

By the use of **0.C.X.** a costly dismounting of contacts, which are difficult to access, and of other electric components can be reduced. Repair and maintenance work which lasted very long up to now can thus be realized in a very short time.

#### Instructions for use

In the sales version spray can **Rivolta O.C.X.** is processed by spraying with a thin, well-aimed jet and elastic small spraying tubes. The bulk product can be applied e.g. with manual spraying devices and/or electric spray guns.

After spraying onto the surface which is to be cleaned please let **0.C.X.** soak for approximately 15 minutes. Afterwards please remove the dissolved oxide and sulphide layers completely by a subsequent cleaning with lint-free cloths and e.g. a product of the **Rivolta S.L.X.** line. The cleaning effect can even be increased by the use of our cleaning pads.